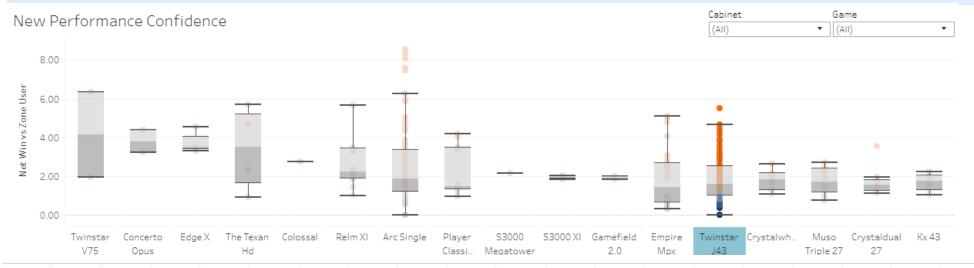

### **NEW Game Performance Confidence**

Evaluate the performance confidence of each Supplier, Cabinet, and Game considered NEW by the GPD metrics to forecast how adding additional cabinets or games to your floor mix may perform based on current like cabinet-game performance at your casino. The Box and Whisker Plot charts confidence, the bottom of the page displays all individual slots at your casino to quickly identify high and low performers while the bar in the middle shows Floor Mix by Supplier..

Scientific Games IGT Aristocrat Everi Holdings
24% New Floor Mix 22% New Floor Mix 21% New Floor Mix 12% New Floor Mix

New Individual Slot Performance