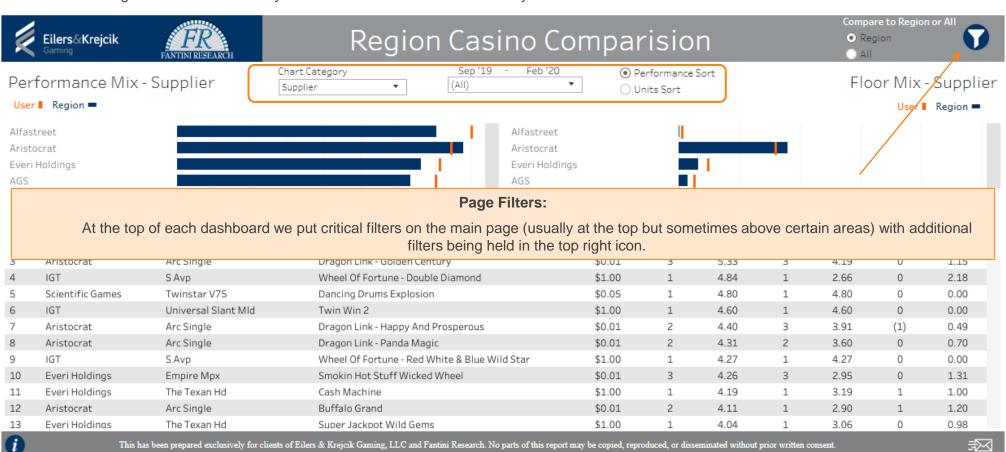

#### Page Information:

Located on every dashboard we provide additional information on what each dashboard is displaying, this is found at the bottom left of every dashboard and displays an overlapping view with more information including sample size.

# **Casino / Regional Comparison**

Instantly compare your casino to your region and the broader market by viewing both performance and floor mix comparisons based on Supplier, Cabinet, Denom, Own Mix, and more.

Side by Side Supplier/Cabinet/Game comparison to your region

| _            | idual Game | Rank Comparison      |                                          |        | User    | Casino(s)  | All Ca    | sino(s)    | Δ۱      | Delta      |
|--------------|------------|----------------------|------------------------------------------|--------|---------|------------|-----------|------------|---------|------------|
| <b>●</b> Use | er Sort    |                      |                                          | Game   | Average | Average    |           | Average    | Average | Average    |
| #            | Supplier   | Cabinet All          | Game All                                 | Denom  | Units   | Zone Index | Avg Units | Zone Index | Units   | Zone Index |
| 1            | IGT        | Crystaldual          | Wheel Of Fortune - Triple Gold Gold Spin | \$1.00 | 1       | 4.72       | 1         | 4.72       | 0       | 0.00       |
| 2            | IGT        | Crystaldual          | Wheel Of Fortune - Pink Diamond          | \$1.00 | 1       | 4.24       | 1         | 3.22       | 0       | 1.03       |
| 3            | IGT        | Crystalcurve True 4d | Wheel Of Fortune - Vanna White 4d        | \$0.01 | 3       | 4.02       | 2         | 2.30       | 1       | 1.72       |