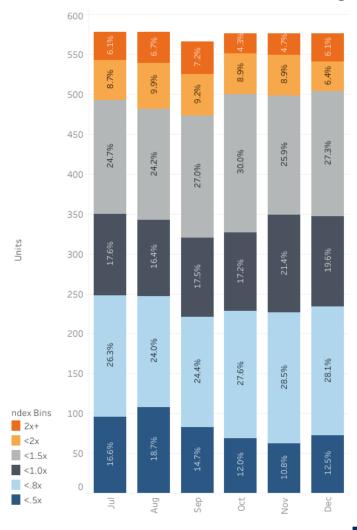

# **Casino Performance Analysis**

Segment your casino performance into bins to quickly identify low and high performers and track your six-month progress on decreasing low performers and increasing high performers. The page can pivot between Supplier, Cabinet, Game, Denom, and Own Status.

#### Current Performance Bins

|                         | <.5x | <.8x | <1.0x | <1.5x | <2x | 2x+ |
|-------------------------|------|------|-------|-------|-----|-----|
| IGT                     | 33   | 49   | 34    | 51    | 12  | 4   |
| Scientific Games        | 18   | 30   | 24    | 28    | 4   | 1   |
| Konami                  | 10   | 35   | 18    | 35    | 7   |     |
| AGS                     | 6    | 5    | 2     | 1     | 2   | 1   |
| Aristocrat              | 2    | 20   | 24    | 29    | 8   | 18  |
| Ainsworth               | 2    | 6    | 2     | 2     | 1   | 9   |
| Everi Holdings          | 1    | 7    | 4     | 7     | 3   | 2   |
| Incredible Technologies |      | 4    |       | 2     |     |     |
| Aruze                   |      | 6    | 5     | 2     |     |     |
| Grand Total             | 72   | 162  | 113   | 157   | 37  | 35  |

#### Performance Bins Trending