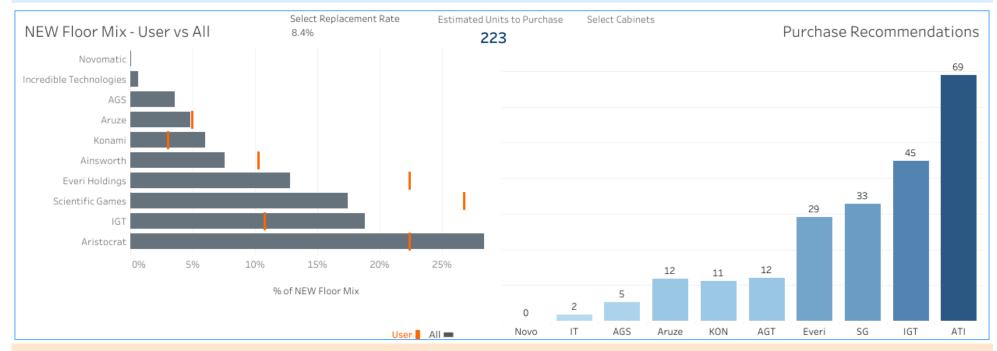

### **Purchase Recommendations**

Providing purchase recommendations while allowing the casino users entire control and flexibility beyond our initial insights. By allowing the user to select the replacement rate and desired cabinets to purchase in tandem with denom, game category, and other additional filters we allow the user to take their internal data in alignment with our market insights to best tailor their capital purchases.

In the top left we show the NEW game floor mix comparison from the user casino(s) compared to the Market or Region. In the top right we show the recommended capital allocation in units for each of the slot suppliers. Below we show the top core games details available for purchase which filter based on the selections in the charts above.

| Top 'F | or Sale' Games   |                |                        |          |            |        |       |       |
|--------|------------------|----------------|------------------------|----------|------------|--------|-------|-------|
|        |                  |                |                        | Game Age |            | Market | House | Zone  |
| #      | Supplier         | Cabinet Group  | Game                   | (Months) | User Units | Units  | Index | Index |
| 1      | IGT              | Crystal Series | Hexbreaker 3           | 4        | 0          | 81     | 2.77  | 2.70  |
| 2      | IGT              | Crystal Series | Golden Jungle Grand    | 12       | 2          | 109    | 2.08  | 2.45  |
| 3      | Aristocrat       | Mars X         | Fu Dai Lian Lian Panda | 6        | 0          | 135    | 2.11  | 2.06  |
| 4      | Scientific Games | Twinstar       | Quick Hit Blitz Red    | 7        | 2          | 74     | 2.05  | 2.00  |