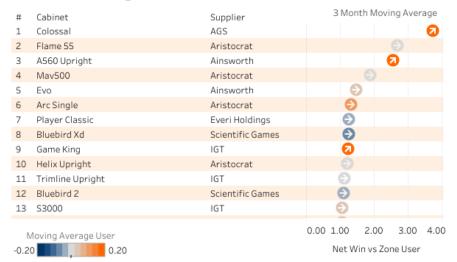

# **Game & Cabinet Trending (Game Conversion Recommendations)**

Net Win vs Zone User

Compare the three-month moving average of your cabinet and game performance on the left to the region/market on the right to catch possible conversion opportunities. – as a former operator I often was caught up with current performance failing to see the downward trend before revenue was impacted. Select a Cabinet to view all possible games and their respective performance.

#### Cabinet Trending - Region

| #    | Cabinet              | Supplier         | 3 Month Moving Average   |
|------|----------------------|------------------|--------------------------|
| 1    | Colossal             | AGS              | •                        |
| 2    | Flame 55             | Aristocrat       | €                        |
| 3    | A560 Upright         | Ainsworth        | •                        |
| 4    | Mav500               | Aristocrat       | Ð                        |
| 5    | Evo                  | Ainsworth        | •                        |
| 6    | Arc Single           | Aristocrat       | <b>(-)</b>               |
| 7    | Player Classic       | Everi Holdings   | €                        |
| 8    | Bluebird Xd          | Scientific Games | <b>(-)</b>               |
| 9    | Game King            | IGT              | €                        |
| 10   | Helix Upright        | Aristocrat       | <b>(5)</b>               |
| 11   | Trimline Upright     | IGT              | <b>(5)</b>               |
| 12   | Bluebird 2           | Scientific Games | Ð                        |
| 13   | S3000                | IGT              | <b>(5)</b>               |
| Mo   | oving Average Region |                  | 0.00 1.00 2.00 3.00 4.00 |
| -0.2 | 0.20                 |                  | Net Win vs Zone          |