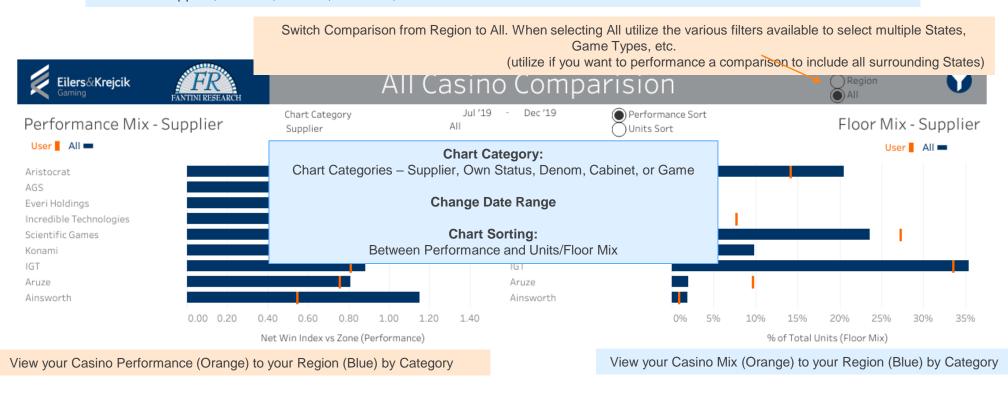

# **Casino / Regional Comparison**

Instantly compare your casino to your region and the broader market by viewing both performance and floor mix comparisons based on Supplier, Cabinet, Denom, Own Mix, and more.

#### Can I compare my Casino outside of my Region?

To compare your Casino to the entire market select the "All" option for the comparison filter, additionally after selecting "All" you can redefine the comparison to only include certain States/Denoms/Game Classifications and more by selecting additional filters.