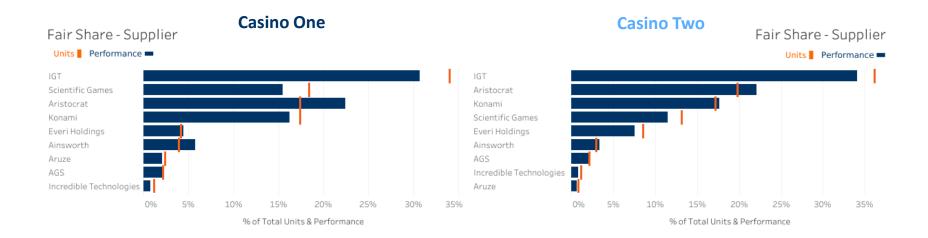

## **Corporate Casino Comparison**

Corporate participants can compare individual casinos side by side to evaluate differences and opportunities. Within this view we standardize all naming conventions utilizing our GPD aliases across your casinos allowing you to download and dig deeper.

|    | Cas           | sino One                          | Ir    | ndividu | ıal Gamı | e Rank | Comparison    | Casino Two                    |       |       |       |
|----|---------------|-----------------------------------|-------|---------|----------|--------|---------------|-------------------------------|-------|-------|-------|
|    |               |                                   |       | Zone    | House    |        |               |                               |       | Zone  | House |
| #  | Cabinet       | Game                              | Units | Index   | Index    | #      | Cabinet       | Game                          | Units | Index | Index |
| 1  | Colossal      | Colossal Diamonds                 | 1     | 3.02    | 2.15     | 1      | Colossal      | Colossal Diamonds             | 1     | 3.47  | 3.84  |
| 2  | A560 Upright  | Dollar Chief                      | 2     | 2.91    | 3.89     | 2      | Empire Mpx    | Smokin Hot Stuff Wicked Wheel | 2     | 3.12  | 2.84  |
| 3  | Flame 55      | Buffalo Diamond                   | 5     | 2.61    | 2.73     | 3      | Flame 55      | Buffalo Diamond               | 4     | 2.48  | 2.60  |
| 4  | Helix Upright | Lightning Link - Magic Pearl      | 2     | 2.42    | 2.54     | 4      | Arc Double    | Tarzan                        | 4     | 2.39  | 2.26  |
| 5  | Smld          | Ultimate Sevens Pharaoh'S 777     | 1     | 2.40    | 2.62     | 5      | Arc Double    | Buffalo Grand                 | 4     | 2.39  | 2.74  |
| 6  | A560 Upright  | Dollar Action                     | 2     | 2.36    | 2.47     | 6      | Crystaldual   | Black Widow                   | 1     | 2.34  | 2.91  |
| 7  | Helix Upright | Lightning Link - Bengal Treasures | 2     | 2.30    | 2.39     | 7      | A560 Upright  | Mustang Money 2               | 2     | 2.31  | 2.89  |
| 8  | Mav500        | Flame Of Olympus                  | 2     | 2.29    | 2.46     | 8      | Arc Single    | Buffalo Grand                 | 4     | 2.28  | 2.49  |
| 9  | Arc Single    | Buffalo Grand                     | 4     | 2.24    | 2.32     | 9      | A560 Upright  | Grand Dragon                  | 2     | 2.26  | 2.84  |
| 10 | Helix Upright | Lightning Link - Heart Throb      | 1     | 2.22    | 2.30     | 10     | Helix Upright | Lightning Link - Moon Race    | 1     | 2.23  | 2.45  |
|    |               |                                   |       |         |          |        |               |                               |       |       |       |